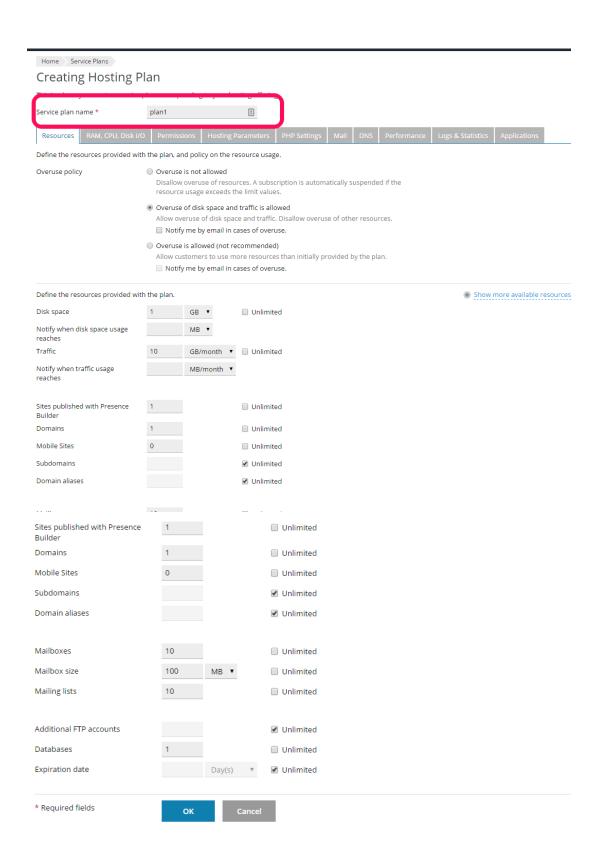

2. Click on Service Plans and Add a Plan.

3. Enter the name of the plan and fill in the features that you want to give to your plan and click on **OK**.

NOTE: The values of the plan must NOT exceed the values of your reseller hosting plan.