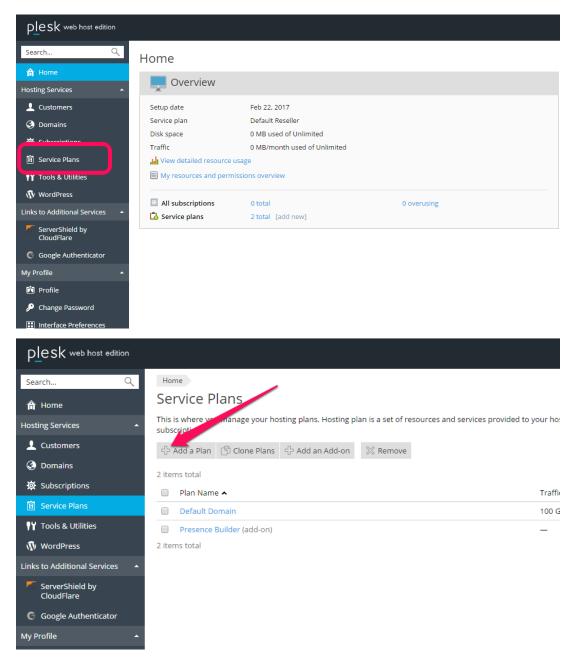

## How can I create a plan for my Reseller account?

- 2020-03-16 - Resellers

In case you want to create a plan and connect it to a customer, follow the instructions described below:

1. Log into <u>myTophost Panel</u> and click on **Plesk Login** in order to connect to the Plesk of the plan that you are interested in.

2. Click on Service Plans and Add a Plan.

3. Enter the name of the plan and fill in the features that you want to give to your plan and click on **OK**.

NOTE: The values of the plan must NOT exceed the values of your reseller hosting plan.